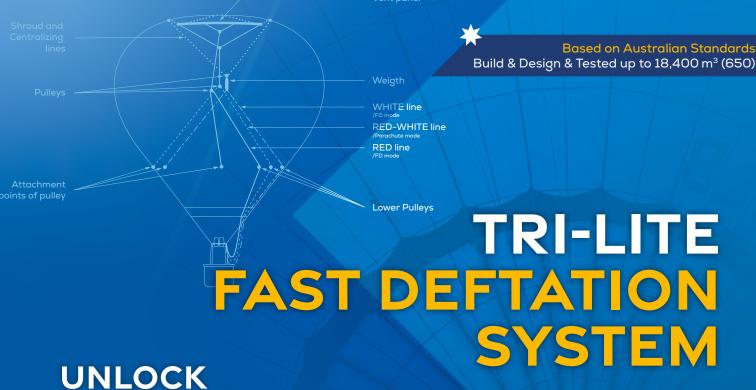

# KUBICEK

UNLOCK
EFFORTLESS
DEFLATION

KUBICEKBALLOONS.COM

watch the spot

The Tri-Lite is a FAST DEFLATION SYSTEM capable of two modes of venting, with a special arrangement of shroud centralizing lines and MORE EFFICIENT AND EASIER TO OPERATE in-flight venting.

### THREE CONTROL LINES ARE FITTED ↓

RED-WHITE line for in-flight venting and closing the FD mode

|                      | Desired action       | Control motion required                                                              |
|----------------------|----------------------|--------------------------------------------------------------------------------------|
| In-flight<br>venting | Open Parachute mode  | Pull and hold RED-WHITE line                                                         |
|                      | Close Parachute mode | Release RED-WHITE line - Parachute closes itself                                     |
| Deflation            | Open FD mode         | Pull RED line                                                                        |
|                      | Close FD mode        | Pull RED-WHITE or WHITE line to close the vent hole<br>Pull WHITE line for good seal |