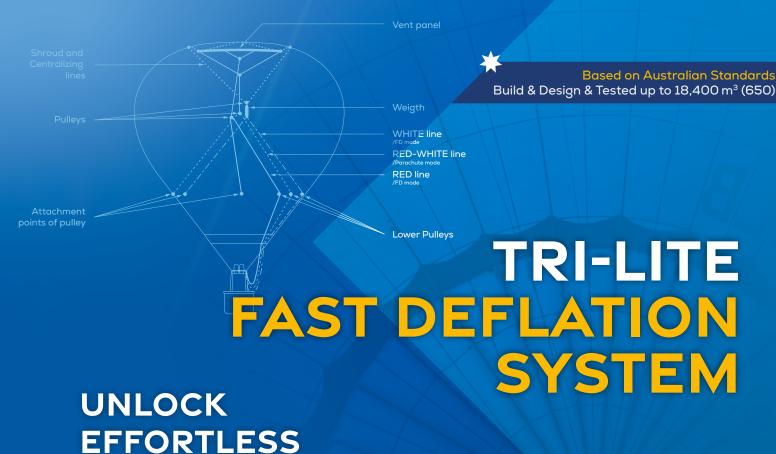

# KUBICEK

KUBICEKBALLOONS.COM

**DEFLATION** 

watch the spot

The Tri-Lite is a FAST DEFLATION SYSTEM capable of two modes of venting, with a special arrangement of shroud centralizing lines and MORE EFFICIENT AND EASIER TO OPERATE in-flight venting.

### THREE CONTROL LINES ARE FITTED ↓

**RED-WHITE line**for in-flight venting and closing the FD mode

|                      | Desired action       | Control motion required                                                              |
|----------------------|----------------------|--------------------------------------------------------------------------------------|
| In-flight<br>venting | Open Parachute mode  | Pull and hold RED-WHITE line                                                         |
|                      | Close Parachute mode | Release RED-WHITE line - Parachute closes itself                                     |
| Deflation            | Open FD mode         | Pull RED line                                                                        |
|                      | Close FD mode        | Pull RED-WHITE or WHITE line to close the vent hole<br>Pull WHITE line for good seal |